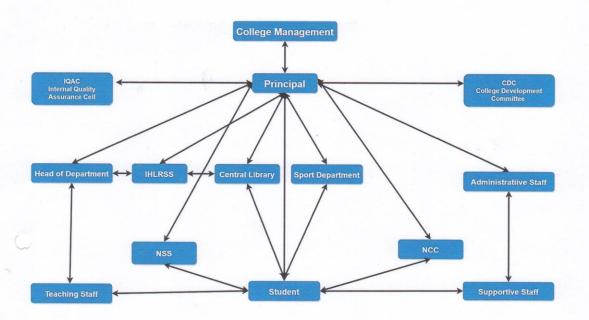

# 6.2.2 \* ORGANDGRAM OF THE INSTITUTION \* N.S. Science and Arts College, Bhadrawati

Sladke

# Nilkanthrao Shinde Science and Arts College, Bhadrawati, Dist.-Chandrapur Session 2021-22